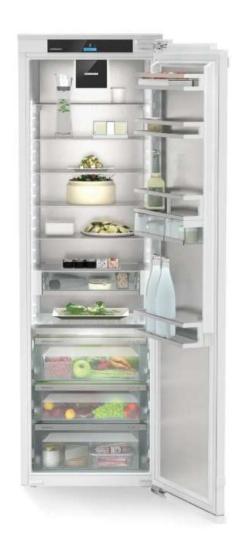

## INTEGRATED FRIDGE WITH BIOFRESH PROFESSIONAL AND AUTODOOR

Model Number: LH-IRBAC5190

| KEY FEATURES:          |               |
|------------------------|---------------|
| Product Name:          | Fridge        |
| Installation Type:     | Built-In      |
| Energy Rating:         | С             |
| Colour:                | Inox          |
| Capacity in Litres:    | 296           |
| Defrosting Method:     | No Frost      |
| Cooling System:        | Single System |
| No. of BioFresh Safes: | 3             |

| SPECIFICATIONS:                 |                       |
|---------------------------------|-----------------------|
| Annual Energy Consumption:      | 100 kWh               |
| Control Panel:                  | Digital Touch Display |
| Noise Level:                    | 32 dB                 |
| Weight in KG:                   | 74.6                  |
| No. of Shelves in Refrigerator: | 8                     |
| Bottle Rack:                    | 2                     |
| Egg Tray:                       | Variable              |
| Storage Shelves Material Ref.:  | Glass                 |
| Super Freeze:                   | Yes                   |